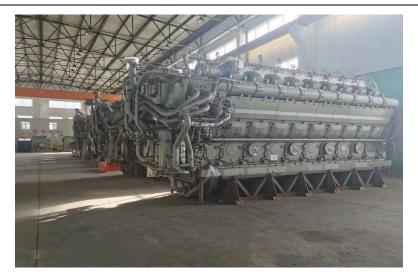

ction time                | 2011                     |
| Dimensions                     | 12,750mmX5,240mmX3,500mm |
| Weight (dry)                   | 139,000kgs               |



# ☐ PART 2 SUPPLY LIST OF OTHER DOCUMENTS

- OPERATING INSTRUCTIONS
- WORKING INSTRUCTIONS

# ■ UNIT OF SUPPLY

| Item | Unit of Supply         |
|------|------------------------|
| 1    | Basic Diesel Engine    |
| 2    | Fuel Oil System        |
| 3    | Lubricating Oil System |
| 4    | Cooling Water System   |
| 5    | Compressed Air System  |
| 6    | Combustion Air System  |
| 7    | Exhaust Gas System     |
| 8    | Speed Control System   |
| 9    | Monitoring Equipment   |
| 10   | Generator              |
| 11   | Main Terminal Box      |
| 12   | Turning Device Starter |

Picture of MAN 18V32/40