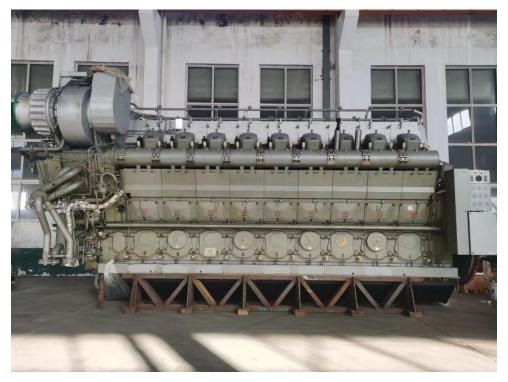

Picture of MAN 18V32/40

### ■ MAIN TECHNICAL INFORMATION

| TYPE                           | MAN 18V32/40             |
|--------------------------------|--------------------------|
| Cylinder Number                | 18                       |
| Cylinder Bore                  | 320 mm                   |
| Piston Stroke                  | 400 mm                   |
| Engine Speed                   | 750 rpm                  |
| Mean Effective Pressure        | 25.98 bar                |
| Power of the Engine            | 9,080 KW                 |
| Power of the Genset            | 8,700 KW                 |
| Generator motor model          | LSA582L125/8P            |
| Frequency                      | 60Hz or 50Hz             |
| Voltage                        | 11Kv                     |
| Power factor cos phl (lagging) | 0.8                      |
| Production time                | 2011                     |
| Dimensions                     | 12,750mmX5,240mmX3,500mm |
| Weight (dry)                   | 139,000kgs               |